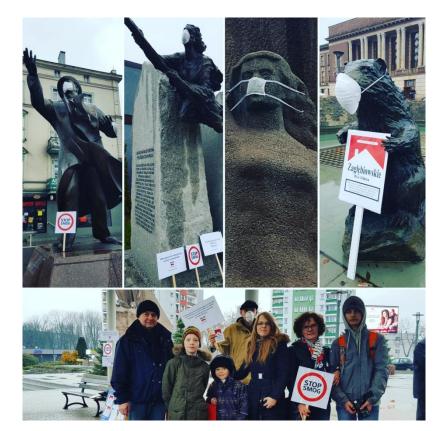

#### **Our Activities**

#### Sosnowiec Centeniall Square

#### Happenings

mobilnych, np. Zanieczyszczenie Powietrza lub SmokSmog.

we pyłu zawieszonego PM10 w

Dowiedz się więcej o Smogu – odwiedź nas na FACEBOOK lub www.

#### Happenings