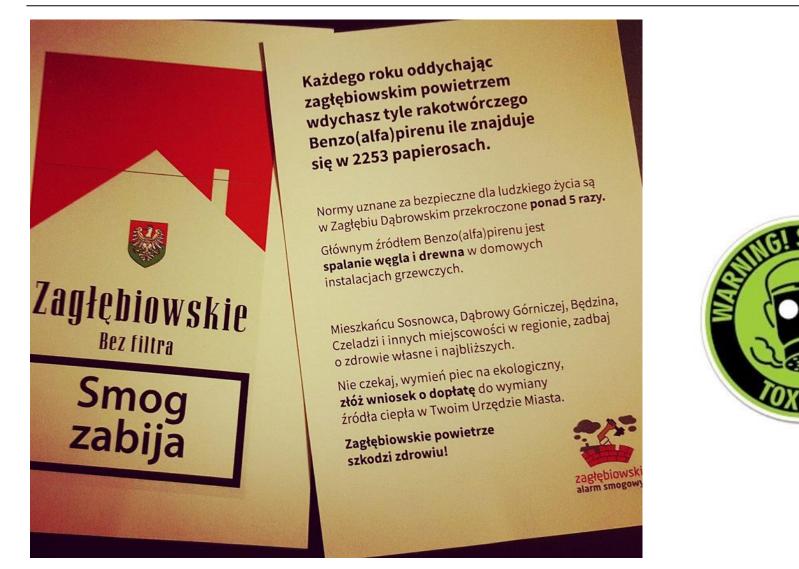

### Benzo(a)piren

- Measuring station in Dąbrowa Górnicza indicated 731% of limit, in 2017
- Almost 90% B(a)P emmision comes fom haushold stoves, feed by coal, wood and ......waste.

### Shocking campains