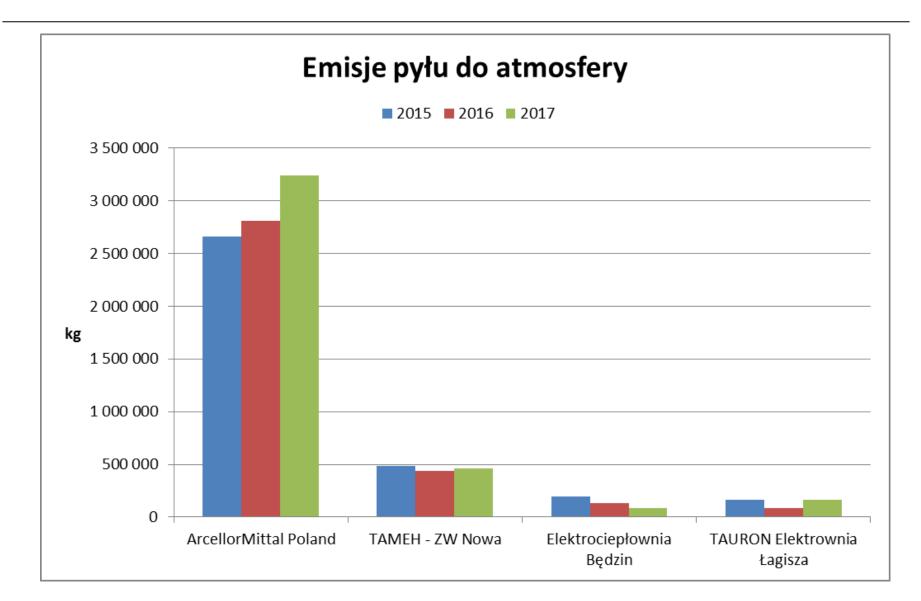

#### **Dust emmisions**

#### Local industry - Arcellor Mittal Poland

### Trouble makers in region

- Arcelor Mittal Poland
- Coking Plant Przyjaźń
- Sanit Gobain
- Local waste treatment plants Mechanical Biological Treatment
- Coal re-loading station in Sławków (coal form russia)
- SARPI industrial and dangerous waste incineration plant
- URSA mineral wool production factory