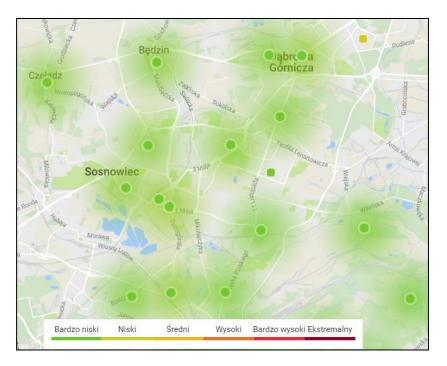

#### Dense net of PM10/PM2,5 sesnors

#### https://atmopolis.pl/dynami c\_map/dabrowa.html