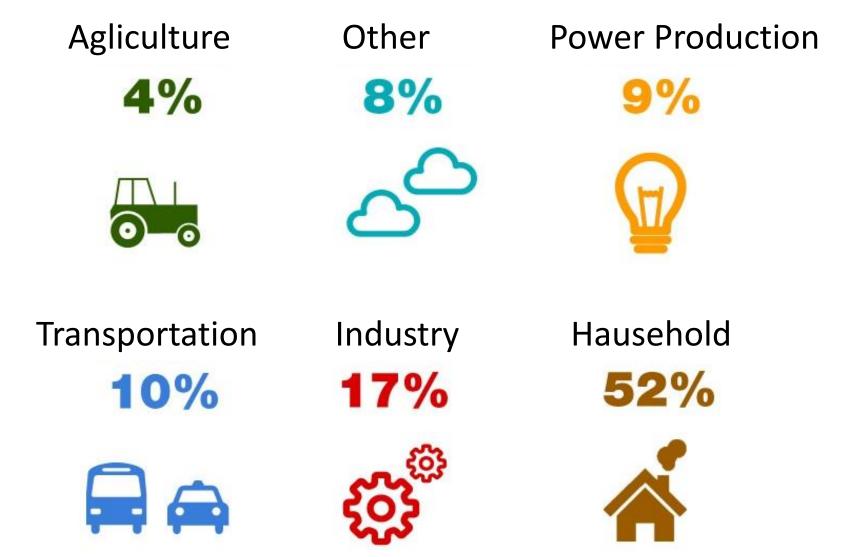

by natural atmospheric phenomena: considerable humidity and lack of wind.

Nienaturalne zjawisko atmosferyczne polegające na współwystępowaniu zanieczyszczeń powietrza spowodowanych działalnością człowieka oraz niekorzystnych naturalnych zjawisk atmosferycznych: znacznej wilgotności powietrza i braku wiatru.

### What is in the SMOG – Polish one

- **Particle matter (PM10 and PM2.5)** fine particles of dust and soot. These smallest (PM2.5) have the ability to penetrate the bloodstream through the lung bubbles, and with the blood to different parts of the body, negatively affecting our health,
- Benzo(a)piren carcinogenic and mutagenic,
- Nitrogen oxidex
- Ozon
- Sulfur oxides
- Heavy metals
- Dioxins
- •

#### PM10 and PM2,5



#### Where SMOG comes from in Poland yearly average of PM10



#### Benzo(a)piren in Europe



### European limits on polution

#### Acc European Union legislation:

| Parameter | Value                | Type of average |                    |
|-----------|----------------------|-----------------|--------------------|
| PM10      | 50 μg/m <sup>3</sup> | Daily average   | Particulate matter |
| PM10      | 40 μg/m <sup>3</sup> | Yearly average  | Particulate matter |
| PM2,5     | 25 μg/m <sup>3</sup> | Yearly average  | Particulate matter |
| B(a)P     | 1 ng/m <sup>3</sup>  | Yearly average  | Benzo(alfa)piren)  |
| 03        | 120 μg/m³            | 8 h average     | Ozon               |
| NO2       | 200 μg/m³            | 1h average      | Nitrogen(di)oxide  |
|           |                      |                 |                    |

- PM 10 da