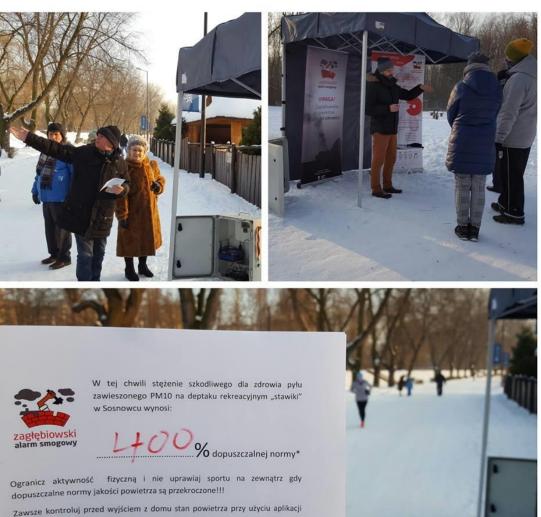

### Air quality inforamation sheets

• Installed for winter holidays 2018 on icerings and Sosnowiec sking hill.