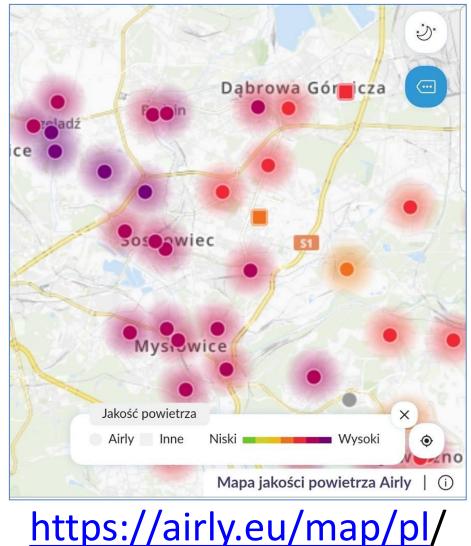

#### Dense net of PM10/PM2,5 sesnors

#### https://atmopolis.pl/dynami c\_map/dabrowa.html