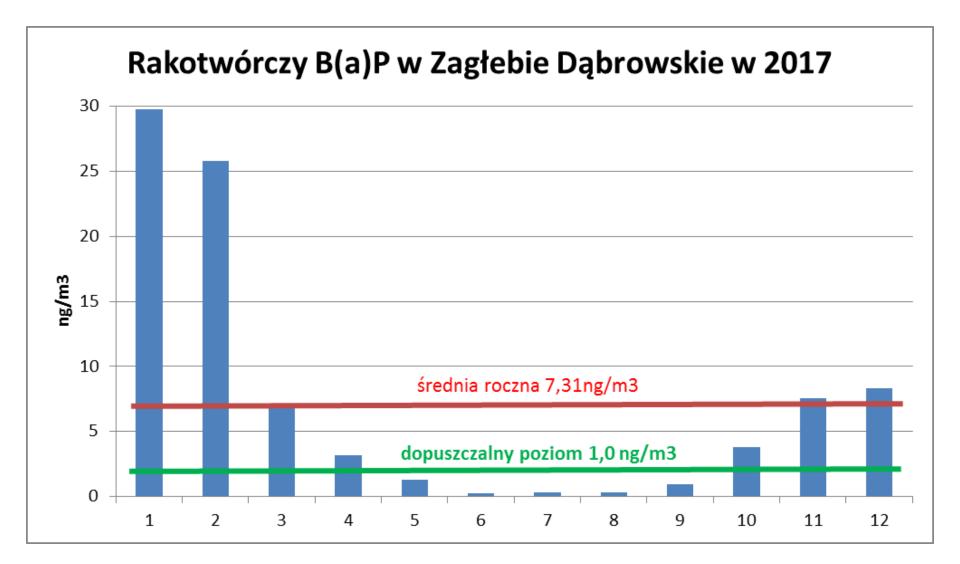

### Benzo(a)piren

- Measuring station in Dąbrowa Górnicza indicated 731% of limit, in 2017
- Almost 90% B(a)P emmision comes fom haushold stoves, feed by coal, wood and ......waste.

#### Benzo(a)piren in region

# **JANUARY 2017** 2976% of limit