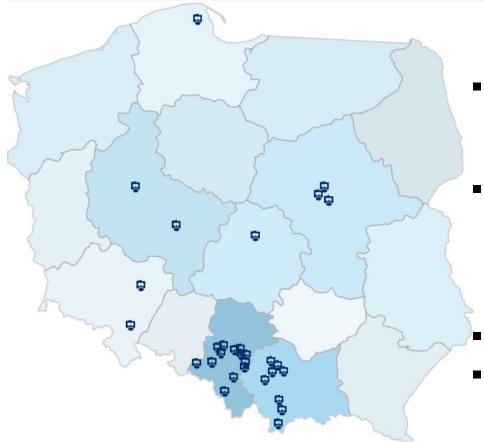

#### Dense net of PM10/PM2,5 sesnors

#### https://atmopolis.pl/dynami c\_map/dabrowa.html