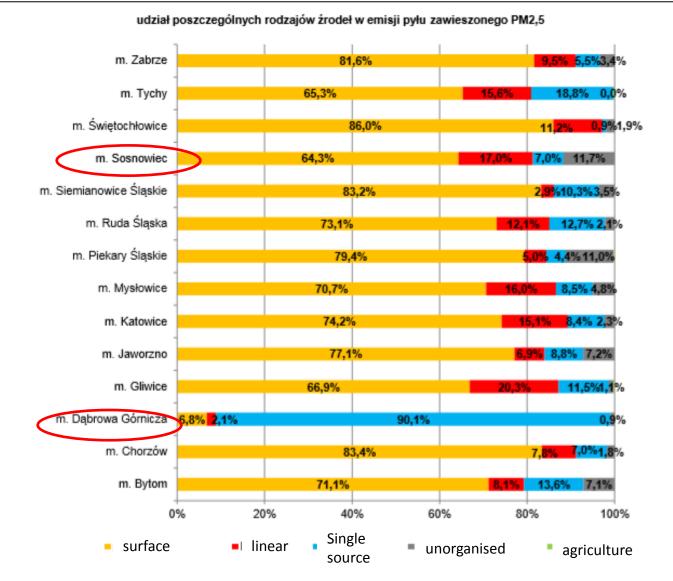

ded more than **35 times** in a calendar year.

### Benzo(a)piren

- Measuring station in Dąbrowa Górnicza indicated 731% of limit, in 2017
- Almost 90% B(a)P emmision comes fom haushold stoves, feed by coal, wood and ......waste.



#### Benzo(a)piren



#### Benzo(a)piren in region

# **JANUARY 2017** 2976% of limit

# Local industry in Zagłębie Region

## Industry general

- European Union obligations:
  - IED directive (above 50MW)
  - BAT BREEF Conclusions
  - WID Directive for waste to energy plants
- Power Plants and large heating plants adjusted already to emissions standards
- MCP directive upcoming (Medium Combustion Plant 5-50 MW)
- Local problems with industries and factories not under IED or for emmisions not covered by IED

#### **Dust emmisions**



#### **Dust emmisions**



#### Local industry - Arcellor Mittal Poland



### Trouble makers in region

- Arcelor Mittal Poland
- Coking Plant Przyjaźń
- Sanit Gobain
- Local waste treatment plants Mechanical Biological Treatment
- Coal re-loading station in Sławków (coal form russia)
- SARPI industrial and dangerous waste incineration plant
- URSA mineral wool production factory



#### Konospan – somwhere in Poland

- City of Mielec
- Kronospan factory of chipboard
- "Kronobyl"
- 25% (15.000) of city population went on streets in march 2018



### What to do to make air clean

#### Prioritisation!!

• SPENT MOST EFFORTS AND MOST MONEY ON THOSE ITEMS WHAT WILL GIVE THE BIGGEST EFFECTS.

#### HAUSHOLD EMISION:

- Low emission stoves for solid fuels – ECODESIGN
- Wood burners???
- District heating
- Gas or electri