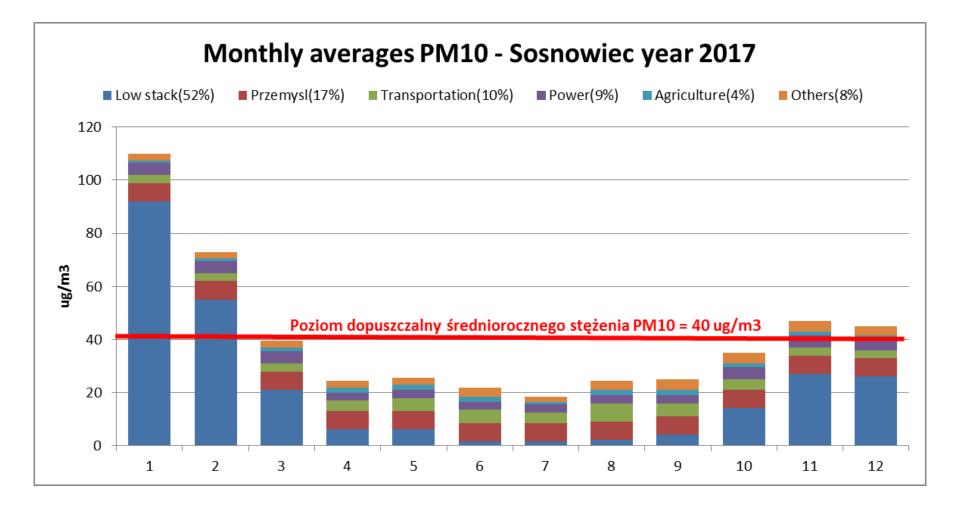

- O3 1h average limit not to be exceeded more than 18 times in a calendar year

#### Alarm and warning levels– PM10

#### WARNING LEVEL **ALARM LEVEL** SZWAJCARIA SZWAJCARIA BELGIA 75 100 BELGIA BD. SŁOWACJA 70 MACEDONIA MACEDONIA SŁOWACJA 100 50 50 150 CZECHY WIELKA CZECHY WIELKA BRYTANIA 100 BRYTANIA 101 **FINLANDIA** BD **FINLANDIA** 50 WŁOCHY WŁOCHY FRANCJA OMBARDI FRANCJA 75 50 POLSK/ WEGRY WEGR) 200 POLSKA 100 75 300

#### POLES have iron lungs....

#### Alarm and warning levels– PM10

#### GDYBY ZAGŁĘBIE BYŁO PARYŻEM, TO OGŁASZANO BY WŁAŚNIE ALARM SMOGOWY\*

\*We Francji alarm smogowy ogłasza się przy średniodobowej **80 ug/m**<sup>3</sup> pyłu PM10 w powietrzu. W Polsce przy **300 ug/m**<sup>3</sup>.



alarm smogowy

alarm smogowy

smogLab

#### When do we have SMOG in Zagłębie



#### When do we have SMOG in Zagłębie



PM10 daily average limit not to be exceeded more than **35 times** in a calendar year.

### Benzo(a)piren

- Measuring station in Dąbrowa Górnicza indicated 731% of limit, in 2017
- Almost 90% B(a)P emmision comes fom haushold stoves, feed by coal, wood and ......waste.



#### Benzo(a)piren



#### Benzo(a)piren in region

# **JANUARY 2017** 2976% of limit

# Local industry in Zagłębie Region

## Industry general

- European Union obligations:
  - IED directive (above 50MW)
  - BAT BREEF Conclusions
  - WID Directive for waste to energy plants
- Power Plants and large heating plants adjusted already to emissions standards
- MCP directive upcoming (Medium Combustion Plant 5-50 MW)
- Local problems with industries and factories not under IED or for