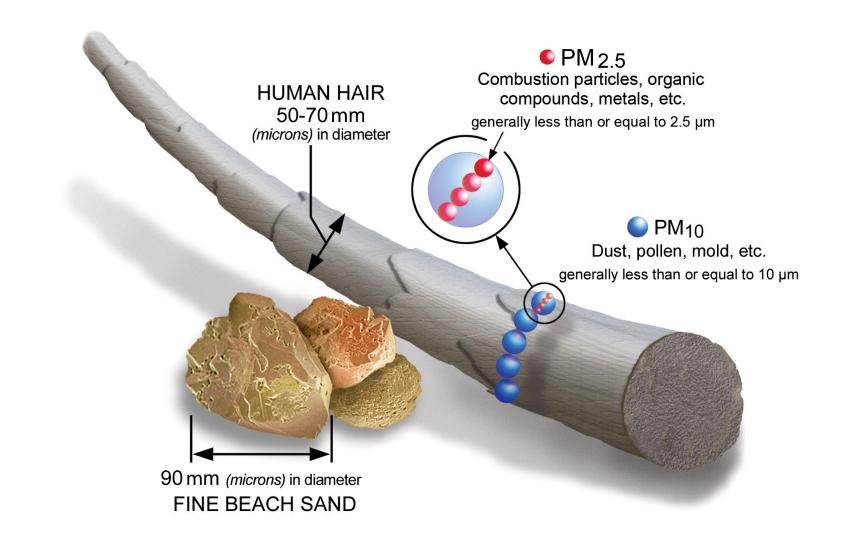

istence of air pollution caused by human activity and enchanced by natural atmospheric phenomena: considerable humidity and lack of wind.

Nienaturalne zjawisko atmosferyczne polegające na współwystępowaniu zanieczyszczeń powietrza spowodowanych działalnością człowieka oraz niekorzystnych naturalnych zjawisk atmosferycznych: znacznej wilgotności powietrza i braku wiatru.

### What is in the SMOG – Polish one

- **Particle matter (PM10 and PM2.5)** fine particles of dust and soot. These smallest (PM2.5) have the ability to penetrate the bloodstream through the lung bubbles, and with the blood to different parts of the body, negatively affecting our health,
- Benzo(a)piren carcinogenic and mutagenic,
- Nitrogen oxidex
- Ozon
- Sulfur oxides
- Heavy metals
- Dioxins
- •

#### PM10 and PM2,5



#### Where SMOG comes from in Poland yearly average of PM10



#### Benzo(a)piren in Europe



### European limits on polution

#### Acc European Union legislation:

| Parameter | Value                | Type of average |                    |
|-----------|----------------------|-----------------|--------------------|
| PM10      | 50 μg/m <sup>3</sup> | Daily average   | Particulate matter |
| PM10      | 40 μg/m <sup>3</sup> | Yearly average  | Particulate matter |
| PM2,5     | 25 μg/m <sup>3</sup> | Yearly average  | Particulate matter |
| B(a)P     | 1 ng/m <sup>3</sup>  | Yearly average  | Benzo(alfa)piren)  |
| 03        | 120 μg/m³            | 8 h average     | Ozon               |
| NO2       | 200 μg/m³            | 1h average      | Nitrogen(di)oxide  |
|           |