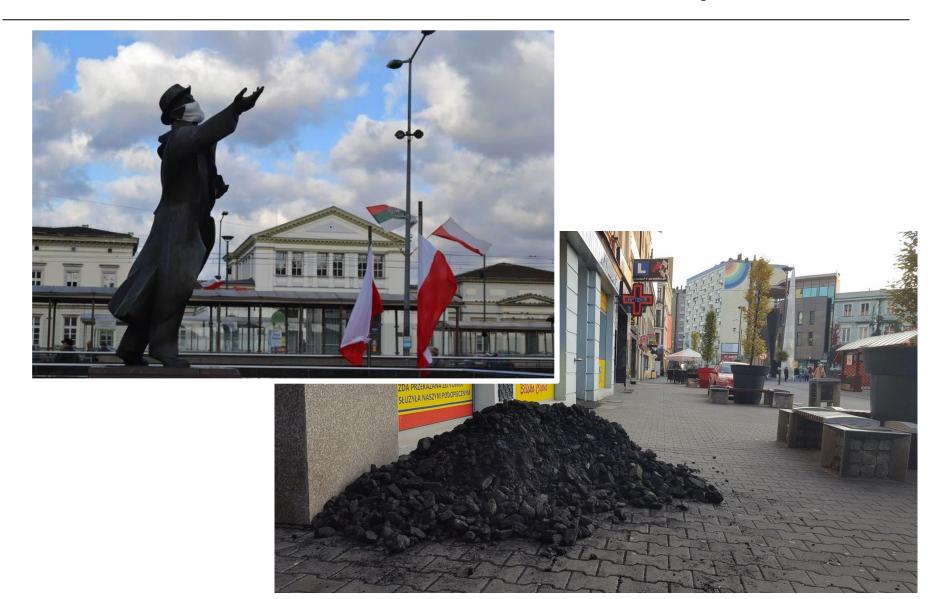

r manufacturing coal and wood fired stoves lower emission class than 5 or Ecodesign since 2017
- No permission to sell coal and wood fired stoves lower emission class than 5 or Ecodesign – since 2018
- Quality standards for coal to be sell to citizens 2018
- Governmental program #czystepowietrze, up to 90% support for clean heat sources and termomodernisation only for individual houses – Sept. 2018
- Local AntiSmog Law by some voivodship parliaments 2017-2018
- Municipal Police got competences to penalize break of local AntiSmog law -November 2018
- Still missing:
  - Warning smog levels -toooooo high,
  - Control functions of Police, Municipal Police Federal Commercial Inspection – not really working
  - Money, money, money.....

#### **Our Activities**

#### Sosnowiec Centeniall Square



#### Happenings



mobilnych, np. Zanieczyszczenie Powietrza lub SmokSmog.

we pyłu zawieszonego PM10 w

Dowiedz się więcej o Smogu – odwiedź nas na FACEBOOK lub www.

#### Happenings







#### Happenings



#### Meetings with citizens



#### Local media



Inspirująca sztuka teatralna, dobry film, wciągająca książka czy wspólna gra? Czytelnicy mogą wybrać najlepszą i ułubianą rozywskę dla slebie. Nie warto się nudzić, kiedy można spędzić czas w Teatrze Zagłębia, kinie, Helioś, czy w, "Muzić". Dia naszych teatralne, seance filmowę, koncert Macieja Maleńczuka i operę "Mojżesz". W przygotowanym konkursie można wygrać hitową grę "MONOPOLY RECYMLING", wprodukiowaną z injatywy MPGO. Świetna zabawa gwarantowana.

str. 17-19

Walka ze smogiem rozpoczęta

#### Tak Sosnowiec walczy z niską emi