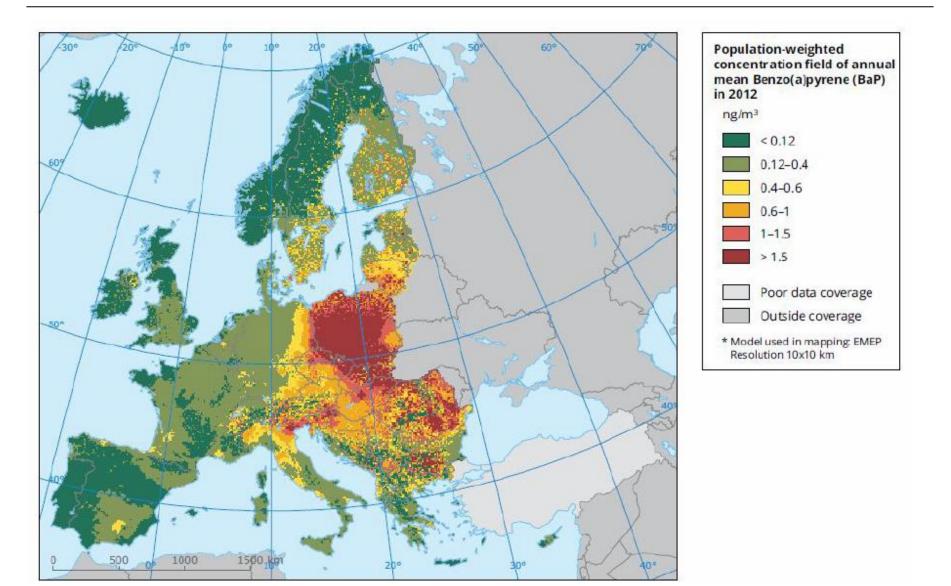

a: considerable humidity and lack of wind.

Nienaturalne zjawisko atmosferyczne polegające na współwystępowaniu zanieczyszczeń powietrza spowodowanych działalnością człowieka oraz niekorzystnych naturalnych zjawisk atmosferycznych: znacznej wilgotności powietrza i braku wiatru.

### What is in the SMOG – Polish one

- **Particle matter (PM10 and PM2.5)** fine particles of dust and soot. These smallest (PM2.5) have the ability to penetrate the bloodstream through the lung bubbles, and with the blood to different parts of the body, negatively affecting our health,
- Benzo(a)piren carcinogenic and mutagenic,
- Nitrogen oxidex
- Ozon
- Sulfur oxides
- Heavy metals
- Dioxins
- •

#### PM10 and PM2,5



#### Where SMOG comes from in Poland yearly average of PM10



#### Benzo(a)piren in Europe



### European limits on polution

#### Acc European Union legislation:

| Parameter | Value                | Type of average |                    |
|-----------|----------------------|-----------------|--------------------|
| PM10      | 50 μg/m <sup>3</sup> | Daily average   | Particulate matter |
| PM10      | 40 μg/m <sup>3</sup> | Yearly average  | Particulate matter |
| PM2,5     | 25 μg/m <sup>3</sup> | Yearly average  | Particulate matter |
| B(a)P     | 1 ng/m <sup>3</sup>  | Yearly average  | Benzo(alfa)piren)  |
| 03        | 120 μg/m³            | 8 h average     | Ozon               |
| NO2       | 200 μg/m³            | 1h average      | Nitrogen(di)oxide  |
|           |                      |                 |                    |

- PM 10 daily average limit not to be exce