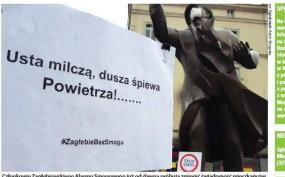

#### GDYBY ZAGŁĘBIE BYŁO PARYŻEM, TO OGŁASZANO BY WŁAŚNIE ALARM SMOGOWY\*

\*We Francji alarm smogowy ogłasza się przy średniodobowej **80 ug/m**<sup>3</sup> pyłu PM10 w powietrzu. W Polsce przy **300 ug/m**<sup>3</sup>.

alarm smogowy

alarm smogowy

smogLab