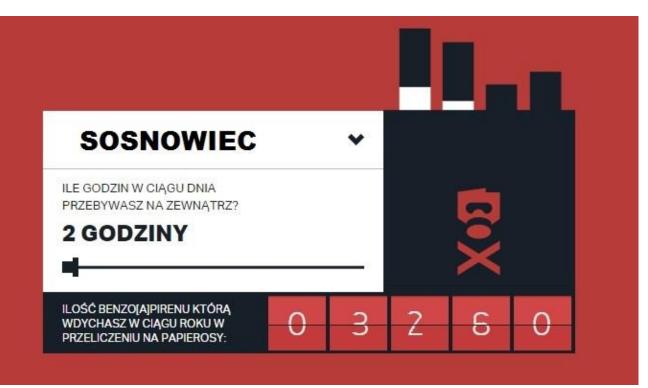

ANDIA** BD **FINLANDIA** 50 WŁOCHY WŁOCHY FRANCJA OMBARDI FRANCJA 75 50 POLSK/ WEGRY WEGR) 200 POLSKA 100 75 300

#### POLES have iron lungs....

#### Alarm and warning levels– PM10

#### GDYBY ZAGŁĘBIE BYŁO PARYŻEM, TO OGŁASZANO BY WŁAŚNIE ALARM SMOGOWY\*

\*We Francji alarm smogowy ogłasza się przy średniodobowej **80 ug/m**<sup>3</sup> pyłu PM10 w powietrzu. W Polsce przy **300 ug/m**<sup>3</sup>.



alarm smogowy

alarm smogowy

smogLab

#### When do we have SMOG in Zagłębie



#### When do we have SMOG in Zagłębie



PM10 daily average limit not to be exceeded more than **35 times** in a calendar year.

### Benzo(a)piren

- Measuring station in Dąbrowa Górnicza indicated 731% of limit, in 2017
- Almost 90% B(a)P emmision comes fom haushold stoves, feed by coal, wood and ......waste.



#### Benzo(a)piren



#### Benzo(a)piren in region

# **JANUARY 2017** 2976% of limit

# Local industry in Zagłębie Region

## Industry general

- European Union obligations:
  - IED directive (above 50MW)
  - BAT BREEF Conclusions
  - WID Directive for waste to energy plants
- Power Plants and large heating plants adjusted already to emissions standards
- MCP directive upcoming (Medium Combustion Plant 5-50 MW)
- Local problems with industries and factories not under IED or for emmisions not covered by IED

#### **Dust emmisions**



#### **Dust emmisions**



#### Local industry - Arcellor Mittal Poland



### Trouble makers in region

- Arcelor Mittal Poland
- Coking Plant Przyjaźń
- Sanit Gobain
- Local waste treatment plants Mechanical Biological Treatment
- Coal re-loading station