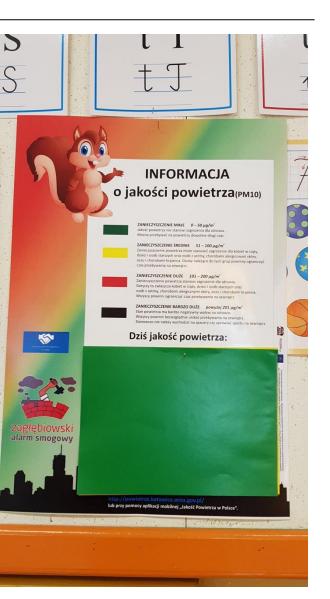

### Air quality inforamation sheets

• Installed for winter holidays 2018 on icerings and Sosnowiec sking hill.