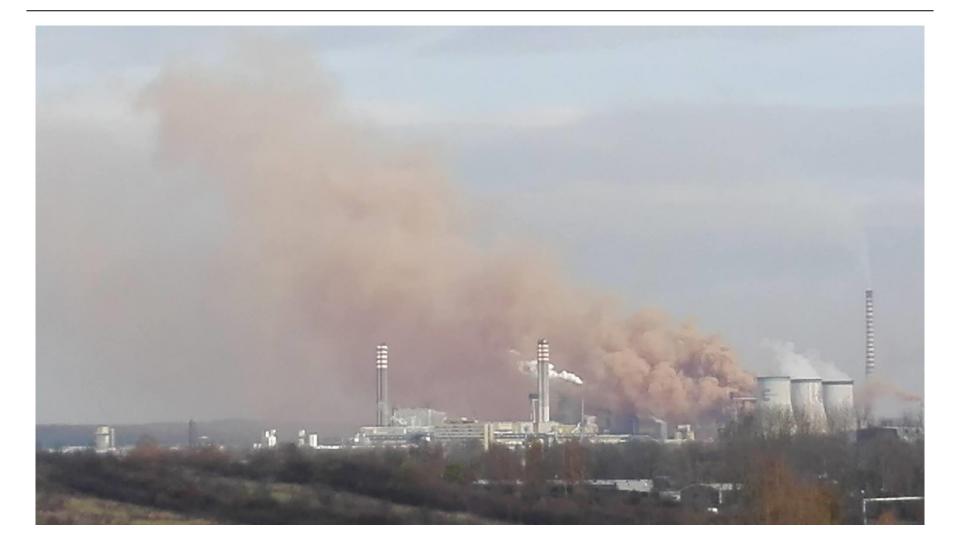

#### Local industry - Arcellor Mittal Poland

### Trouble makers in region

- Arcelor Mittal Poland
- Coking Plant Przyjaźń
- Sanit Gobain
- Local waste treatment plants Mechanical Biological Treatment
- Coal re-loading station in Sławków (coal form russia)
- SARPI industrial and dangerous waste incineration plant
- URSA mineral wool production factory