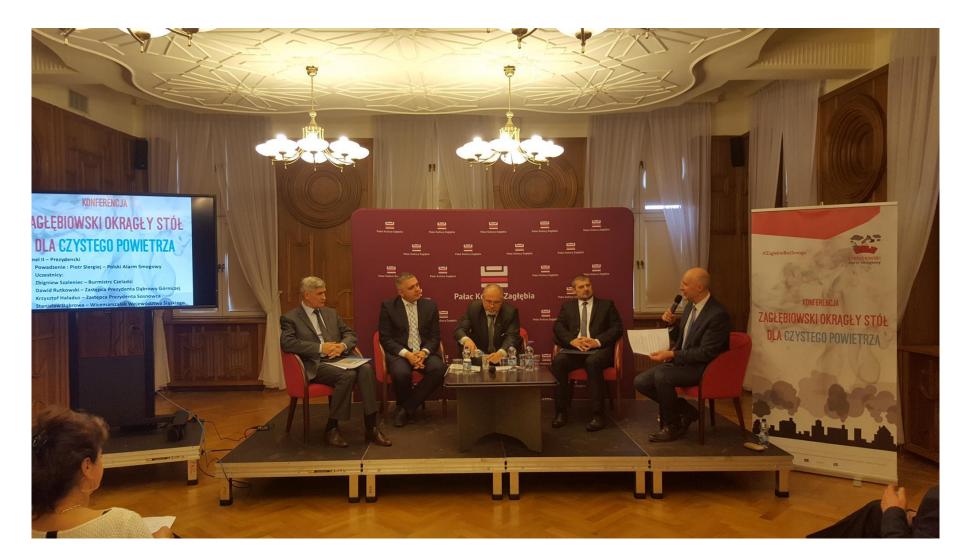

aty do kowy 3 jys. zł.



Członkowie Zaglębiowskiego Alarmu Smogowego już od dawna próbują zmienić świadomość mieszkańców. Organizują spotkania i konferencje, przekonując, że problem trzeba jak najszybciej rozwiązać. Ia bickpan, na shrolia informatoweji www.hatwicko inku, ngu di, podwanne sia dormasja dobjezajea jakukaj powietrza a terzela cakego wojew ódchwa śląskiego. Jac w stakego wojew ódchwa śląskiego. Jac w stakego wojew ódchwa śląskiego. Katowiacah zamieszczane są również dane prowadowejo jakomatwi manalanych papsywojeh, które ukazeją się przesmiejedem czasowym, wynikającym wykonywania anale lakomatowyjiłu, się są stronie:

NIE TRUJ SĄSIADA – KONTROLA PIECOW Zgłoszenia należy kierować do Straży Miejskiej pod numer tel 986 lub

RODKI OSTROŽNOŠCI, KTÓRE POWINN



#### 2nd Conference



#### **3rd Conference**



#### Education







#### Education



### **Municipal Police**

- Waching and publishing statistics illegal waste burning controlls
- Note for more intensive work and education actions.



### Air purifiers

- Note to city councils members and to majors to buy air purifiers to nurseries anf kindergardens,
- Air purifiers already installed in nurseries and some kindergardens. In Sosnowiec only in nurseries.





### Air quality inforamation sheets

• Installed for winter holidays 2018 on icerings and Sosnowiec sking hill.



#### Measurements street heaters



### Shocking campains



### Polish Smog Alert



# Dziękuje



<u>zaglebiowski.alarm.smogowy@interia.pl</u> FACEBOOK, WWW, INSTAGRAM, YOUTUBE