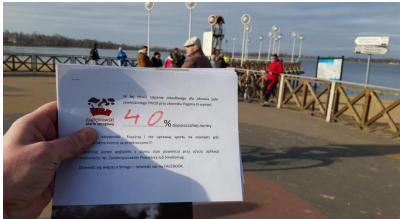

#### Happenings

mobilnych, np. Zanieczyszczenie Powietrza lub SmokSmog.

we pyłu zawieszonego PM10 w

Dowiedz się więcej o Smogu – odwiedź nas na FACEBOOK lub www.

#### Happenings