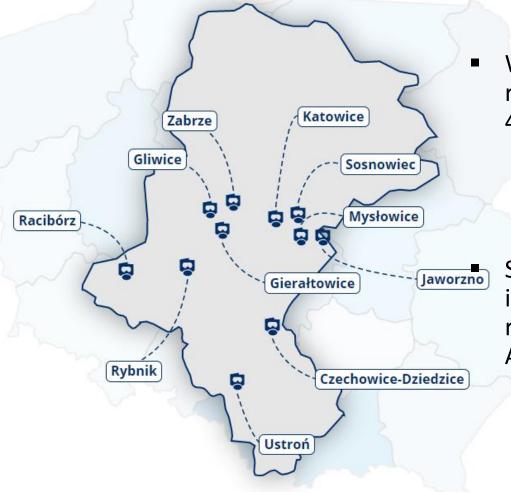

#### Zagłębiowski Alarm Smogowy

- We operate for entire Zagłębie region (4 close located cities, app. 400.000 citizens),
  - Sosnowiec
  - Dąbrowa Górnicza
  - Będzin
  - Czeladź

Silesia Woiviodship - the most industrial and dense populated region in Poland - 11 local Smog Alerts.