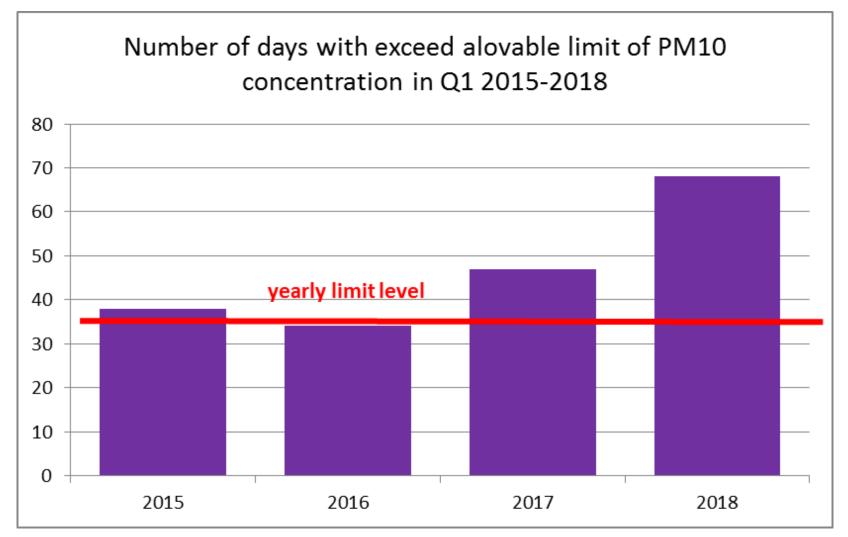

#### When do we have SMOG in Zagłębie

#### When do we have SMOG in Zagłębie

PM10 daily average limit not to be exceeded more than **35 times** in a calendar year.