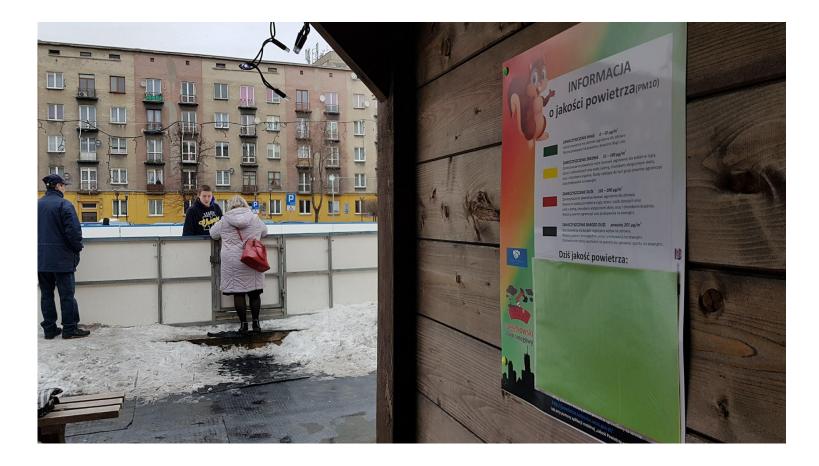

### Air quality inforamation sheets

• Installed for winter holidays 2018 on icerings and Sosnowiec sking hill.